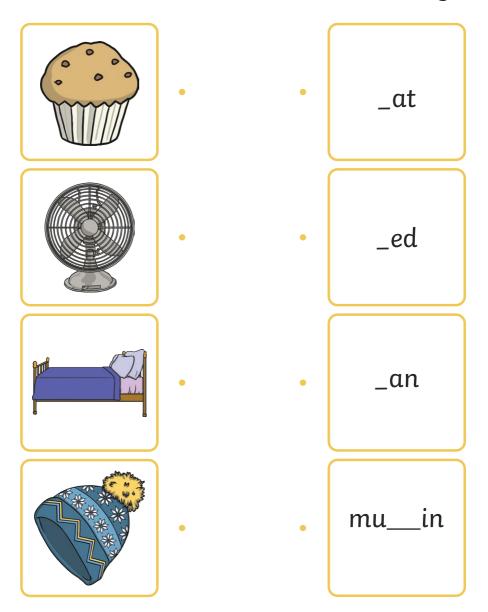

## Phase 2 Activity Booklet

Name \_\_\_\_\_



### Phase 2 Initial Sound and Picture Matching



### Phase 2 Initial Sound and Picture Matching



### Phase 2 Initial Sound and Picture Matching



### Phase 2 Sound and Picture Matching



### Phase 2 Sound and Picture Matching



### Phase 2 Sound and Picture Matching



### Phase 2 CVC word Building

Cut out the letters below and put them back where they belong.





a pup in the mud



•

run to the den



•

mugs and cups



an egg in an egg cup



•

a hug and a kiss



•

on top of the rock



•

a bag of nuts



•

to huff and puff



go to the log hut



•

a hot hob



•

sit back to back



•

a duck and a hen



•

a cat on a bed



•

to the top of the hill



•

get off the bus



•

no lid on the pan



pack a pen in a bag



a doll in a cot



a cat and a big fat rat

# SS

# Phase 2 Phonics Picture Activity Fill in the missing sounds.

# Phase 2 Phonics Picture Activity Fill in the missing sounds.



### Look and say





#### get off the bus

Look, say and write



Cover and write



| Look and sa