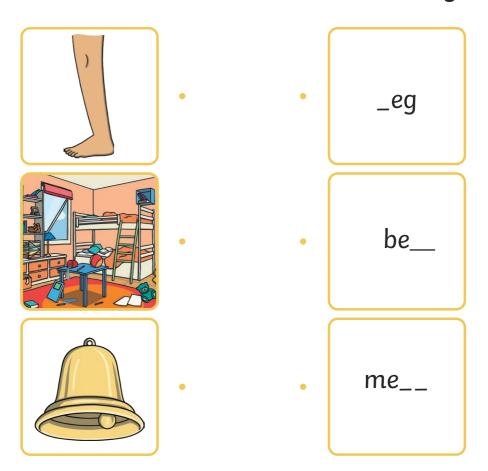

## Phase 2 Activity Booklet

Name \_\_\_\_\_



### Phase 2 Initial Sound and Picture Matching



### Phase 2 Initial Sound and Picture Matching



### Phase 2 Initial Sound and Picture Matching



### Phase 2 Sound and Picture Matching



### Phase 2 Sound and Picture Matching



### Phase 2 Sound and Picture Matching



### Phase 2 CVC word Building

Cut out the letters below and put them back where they belong.





a pup in the mud



•

run to the den



•

mugs and cups



an egg in an egg cup



•

a hug and a kiss



•

on top of the rock



•

a bag of nuts



•

to huff and puff



go to the log hut



•

a hot hob



•

sit back to back



•

a duck and a hen



•

a cat on a bed



•

to the top of the hill



•

get off the bus



•

no lid on the pan



pack a pen in a bag



a doll in a cot



a cat and a big fat rat

# SS

# Phase 2 Phonics Picture Activity Fill in the missing sounds.

# Phase 2 Phonics Picture Activity Fill in the missing sounds.



### Look and say





#### get off the bus

Look, say and write



Cover and write



| Look and say           | a kid in<br>a cap |
|-------