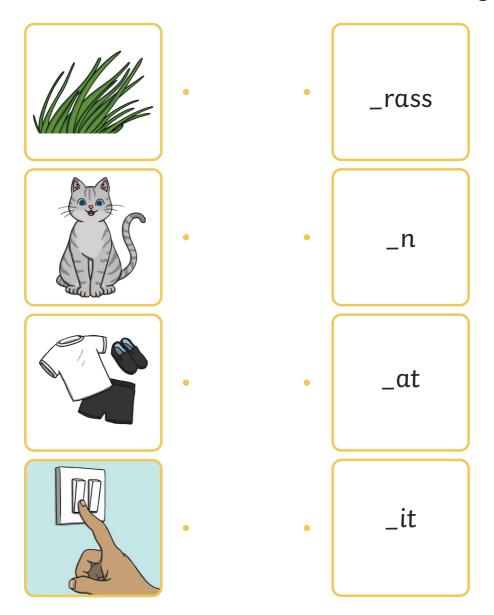

## Phase 2 Activity Booklet

Name \_\_\_\_\_



### Phase 2 Initial Sound and Picture Matching



### Phase 2 Initial Sound and Picture Matching



### Phase 2 Initial Sound and Picture Matching



### Phase 2 Sound and Picture Matching



### Phase 2 Sound and Picture Matching



### Phase 2 Sound and Picture Matching



### Phase 2 CVC word Building

Cut out the letters below and put them back where they belong.





a pup in the mud



•

run to the den



•

mugs and cups



an egg in an egg cup



•

a hug and a kiss



•

on top of the rock



•

a bag of nuts



•

to huff and puff



go to the log hut



•

a hot hob



•

sit back to back



•

a duck and a hen



•

a cat on a bed



•

to the top of the hill



•

get off the bus



•

no lid on the pan



pack a pen in a bag



a doll in a cot



a cat and a big fat rat

# SS

# Phase 2 Phonics Picture Activity Fill in the missing sounds.

# Phase 2 Phonics Picture Activity Fill in the missing sounds.



### Look and sa