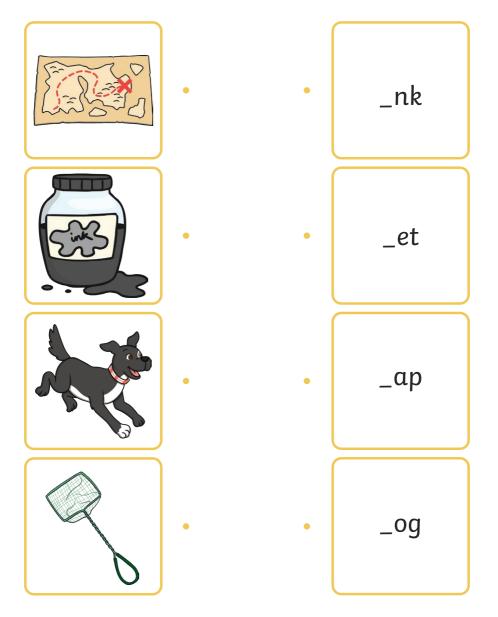

## Phase 2 Activity Booklet

Name \_\_\_\_\_



### Phase 2 Initial Sound and Picture Matching



### Phase 2 Initial Sound and Picture Matching



### Phase 2 Initial Sound and Picture Matching



### Phase 2 Sound and Picture Matching



### Phase 2 Sound and Picture Matching



### Phase 2 Sound and Picture Matching



### Phase 2 CVC word Building

Cut out the letters below and put them back where they belong.





a pup in the mud



•

run to the den



•

mugs and cups



an egg in an egg cup



•

a hug and a kiss



•

on top of the rock



•

a bag of nuts



•

to huff and puff



go to the log hut



•

a hot hob



•

sit back to back



•

a duck and a hen



•

a cat on a bed



•

to the top of the hill



•

get off the bus



•

no lid on the pan



pack a pen in a bag



a doll in a cot



a cat and a big fat rat

# SS

# Phase 2 Phonics Picture Activity Fill in the missing sounds.

# Phase 2 Phonics Picture Activ