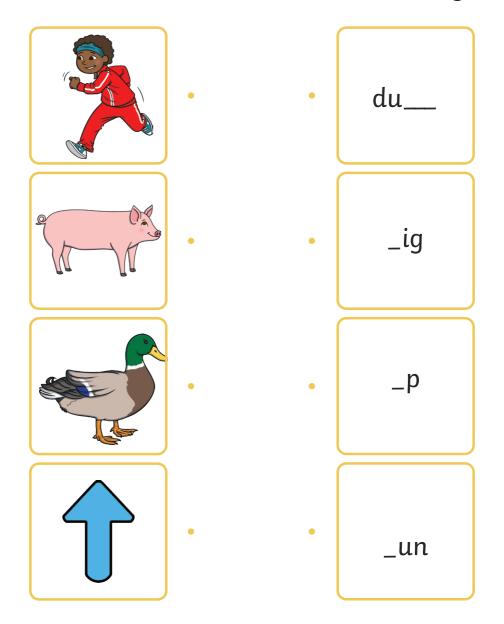

## Phase 2 Activity Booklet

Name \_\_\_\_\_



### Phase 2 Initial Sound and Picture Matching



### Phase 2 Initial Sound and Picture Matching



### Phase 2 Initial Sound and Picture Matching



### Phase 2 Sound and Picture Matching



### Phase 2 Sound and Picture Matching



### Phase 2 Sound and Picture Matching



### Phase 2 CVC word Building

Cut out the letters below and put them back where they belong.





a pup in the mud



•

run to the den



•

mugs and cups



an egg in an egg cup



•

a hug and a kiss



•

on top of the rock



•

a bag of nuts



•

to huff and puff



go to the log hut



•

a hot hob



•

sit back to back



•

a duck and a hen



•

a cat on a bed



•

to the top of the hill



•

get off the bus



•

no lid on the pan



pack a pen in a bag



a doll in a cot



a cat and a big fat rat

# SS

# Phase 2 Phonics Picture Activity Fill in the missing sounds.

# Phase 2 Phonics Picture Activity Fill in the missing sounds.



### Look and say





#### get off the bus

Look, say and