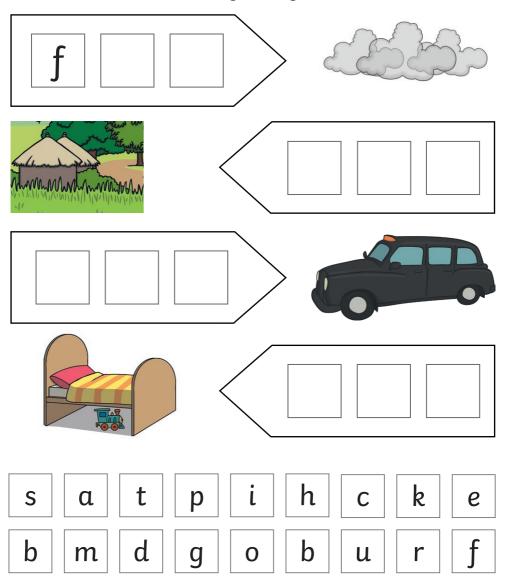

## Phase 2 Activity Booklet

Name \_\_\_\_\_



### Phase 2 Initial Sound and Picture Matching



### Phase 2 Initial Sound and Picture Matching



### Phase 2 Initial Sound and Picture Matching



### Phase 2 Sound and Picture Matching



### Phase 2 Sound and Picture Matching



### Phase 2 Sound and Picture Matching



### Phase 2 CVC word Building

Cut out the letters below and put them back where they belong.





a pup in the mud



•

run to the den



•

mugs and cups



an egg in an egg cup



•

a hug and a kiss



•

on top of the rock



•

a bag of nuts



•

to huff and puff



go to the log hut



•

a hot hob



•

sit back to back



•

a duck and a hen



•

a cat on a bed



•

to the top of the hill



•

get off the bus



•

no lid on the pan



pack a pen in a bag



a doll in a cot



a cat and a big fat rat

# SS

# Phase 2 Phonics Picture Activity Fill in the missing sounds.

# Phase 2 Phonics Picture Activity Fill in the missing sounds.



### Look and say





#### get off the bus

Look, say and write



Cover and write



| Look and say           | a kid in<br>a cap |
|------------------------|-------------------|
| Look, say and<br>write |                   |
|