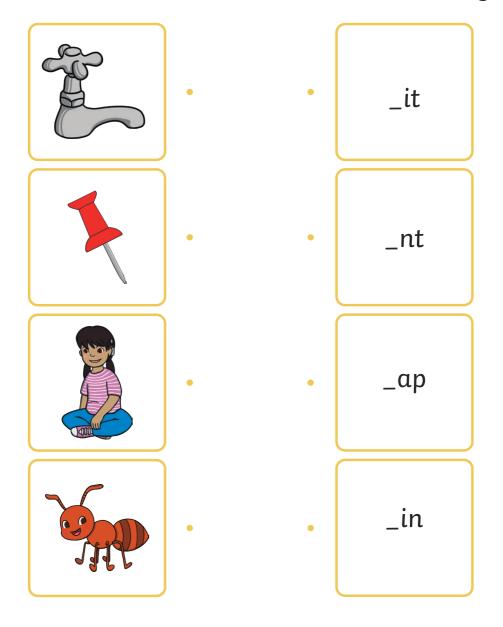

## Phase 2 Activity Booklet

Name \_\_\_\_\_



### Phase 2 Initial Sound and Picture Matching



### Phase 2 Initial Sound and Picture Matching



### Phase 2 Initial Sound and Picture Matching



### Phase 2 Sound and Picture Matching



### Phase 2 Sound and Picture Matching



### Phase 2 Sound and Picture Matching



### Phase 2 CVC word Building

Cut out the letters below and put them back where they belong.





a pup in the mud



•

run to the den



•

mugs and cups



an egg in an egg cup



•

a hug and a kiss



•

on top of the rock



•

a bag of nuts



•

to huff and puff



go to the log hut



•

a hot hob



•

sit back to back



•

a duck and a hen



•

a cat on a bed



•

to the top of the hill



•

get off the bus



•

no lid on the pan



pack a pen in a bag



a doll in a cot



a cat and a big fat rat

# SS

# Phase 2 Phonics Picture Activity Fill in th