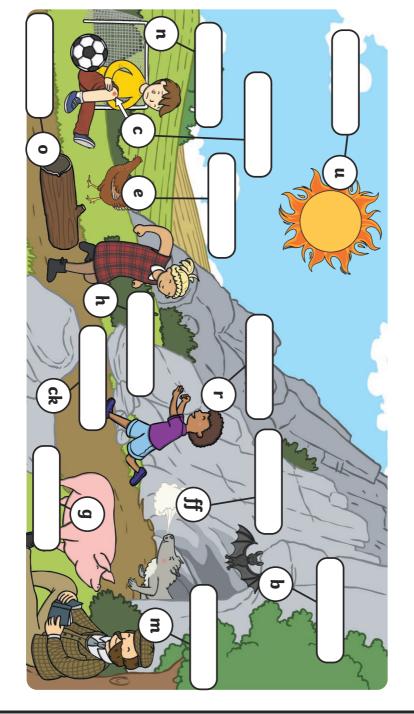

icture Matching



### Phase 2 Sound and Picture Matching



### Phase 2 Sound and Picture Matching



### Phase 2 Sound and Picture Matching



### Phase 2 CVC word Building

Cut out the letters below and put them back where they belong.





a pup in the mud



•

run to the den



•

mugs and cups



an egg in an egg cup



•

a hug and a kiss



•

on top of the rock



•

a bag of nuts



•

to huff and puff



go to the log hut



•

a hot hob



•

sit back to back



•

a duck and a hen



•

a cat on a bed



•

to the top of the hill



•

get off the bus



•

no lid on the pan



pack a pen in a bag



a doll in a cot



a cat and a big fat rat

# SS

# Phase 2 Phonics Picture Activity Fill in the missing sounds.

# Phase 2 Phonics Picture Activity Fill in the missing sounds.



### Look and say





#### get off the bus

Look, say and write



Cover and write



| Look and say           | a kid in<br>a cap |
|------------------------|-------------------|
| Look, say and<br>write |                   |
|                        |                   |
| Cover and write        |                   |
|                        |                   |

| Look and say        | Peanuts | a bag of nuts |
|---------------------|---------|---------------|
| Look, say and write |         |               |
| Cover and write     |         |               |

### Look and say a pup in the mud Look, say and write Cover and write

| Look and say        | a sad man |
|---------------------|-----------|
| Look, say and write |           |
| Cover and write     |           |

## Look and